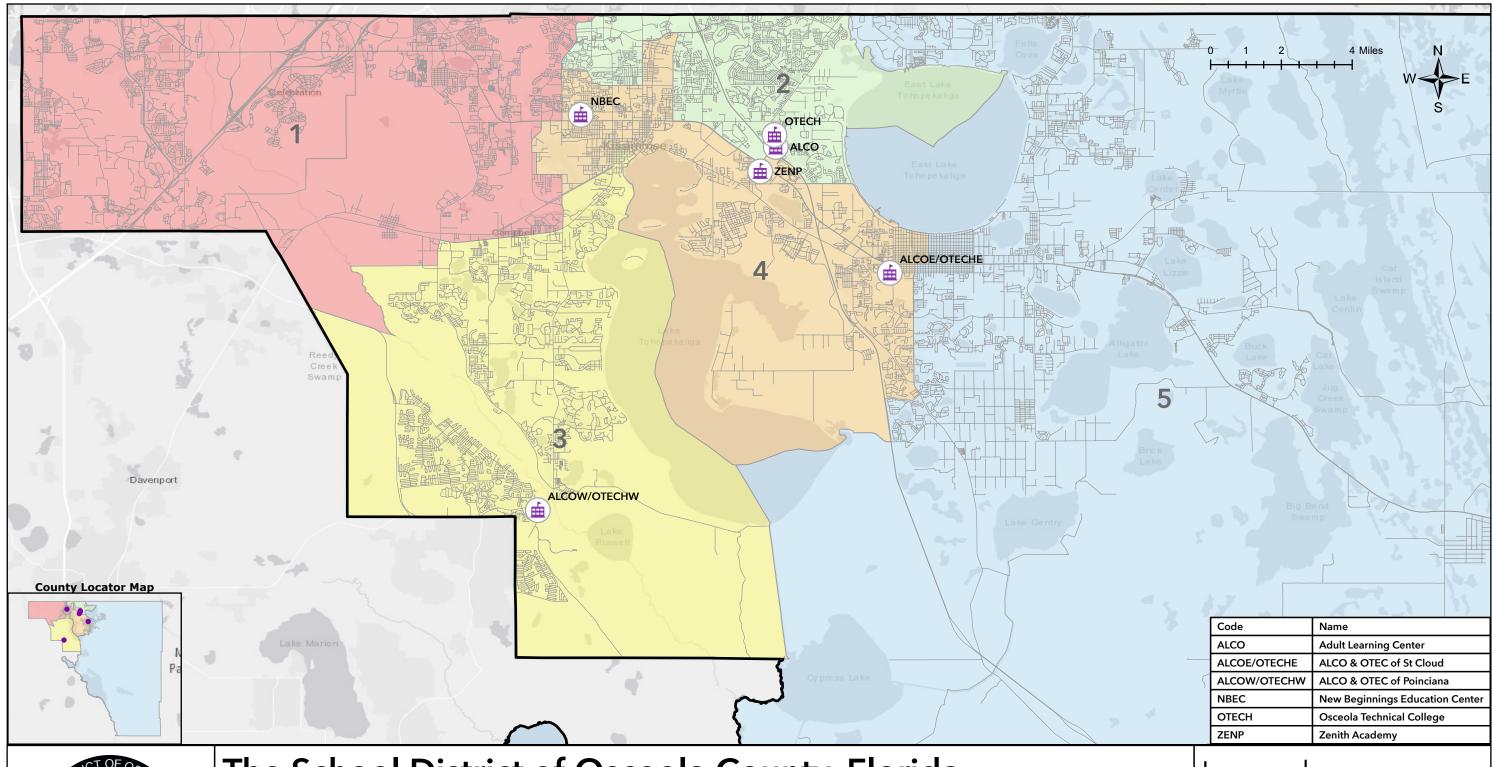

## The School District of Osceola County, Florida Alternative and Adult Schools Locator Map

Valid for the 2024/2025 School Year

Disclaimer: All data, information, and maps are provided "as is" without any warranty or representation of accuracy, timeliness, or completeness. The School District of Osceola County, Florida (the "School District") cannot accept any responsibility for errors, omissions, or positional accuracy. The School District specifically disclaims any warranty, either expressed or implied, including, without limitation, the implied warranties of merchantability and fitness for a particular purpose. The burden of determining accuracy, timeliness, merchantability, and fitness for a particular use rests solely on the requestor, and the requestor assumes all risk as to quality and performance. In no event will the School District or its staff be liable for any direct, indirect, incidental, special, consequential, or other damages, including without limitation, loss of profit, arising out of the use of the data, information, and maps even if the School District has been advised of the possibility of such damages. The requestor acknowledges and accepts the limitations of the data, information, and maps, including, without limitation, the fact that the data, information, and maps are dynamic and are in a constant state of maintenance, correction, and update.

## Legend

Alternative & Adult Schools